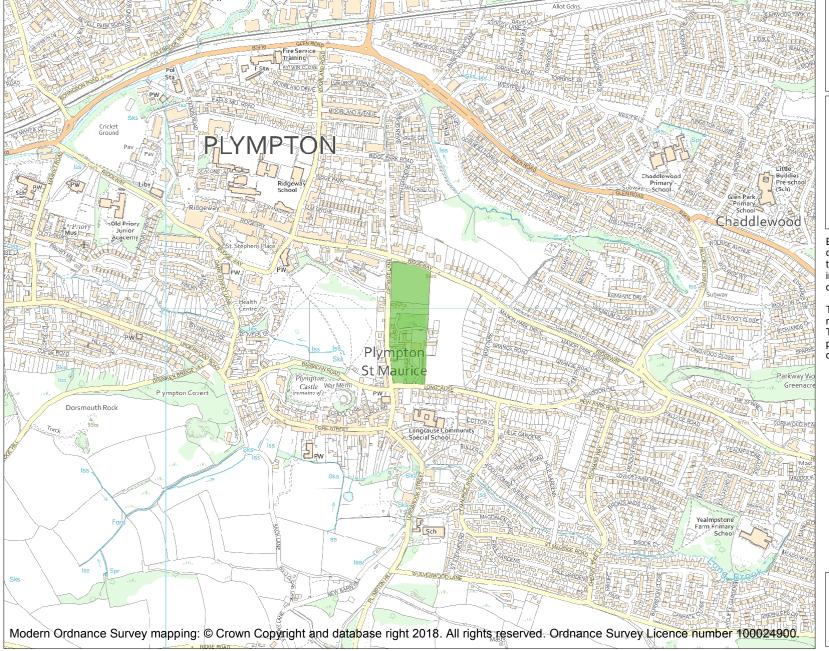

This is an A4 sized map and should be printed full size at A4 with no page scaling set.

Name: PLYMPTON HOUSE

Heritage Category:

Park and Garden

**List Entry No**: 1001267

Grade:

County:

District: City of Plymouth

Parish: Non Civil Parish

Each official record of a registered garden or other land contains a map. The map here has been translated from the official map and that process may have introduced inaccuracies. Copies of maps that form part of the official record can be obtained from Historic England.

This map was delivered electronically and when printed may not be to scale and may be subject to distortions. The map and grid references are for identification purposes only and must be read in conjunction with other information in the record.

**List Entry NGR:** SX 54645 55958

**Map Scale:** 1:10000

Print Date: 3 July 2024

HistoricEngland.org.uk